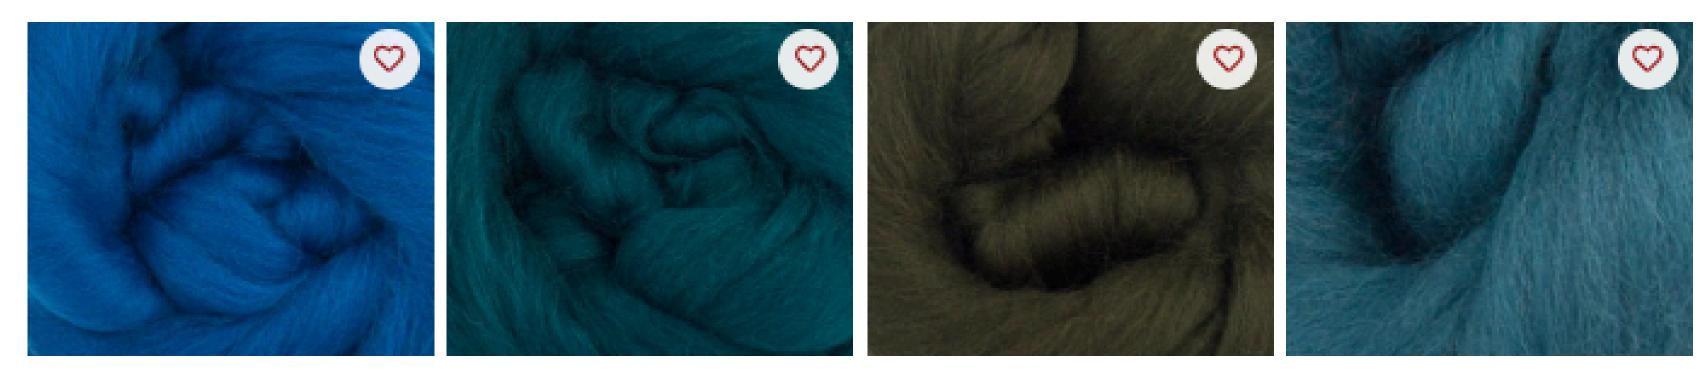

Dyed Merino - Turquoise

THESE STREET

Dyed Merino - Cerulean

Dyed Merino - Spearmint

Dyed Merino - Teal

Dyed Merino - Jade

Dyed Merino - Mint

Dyed Merino - Aqua