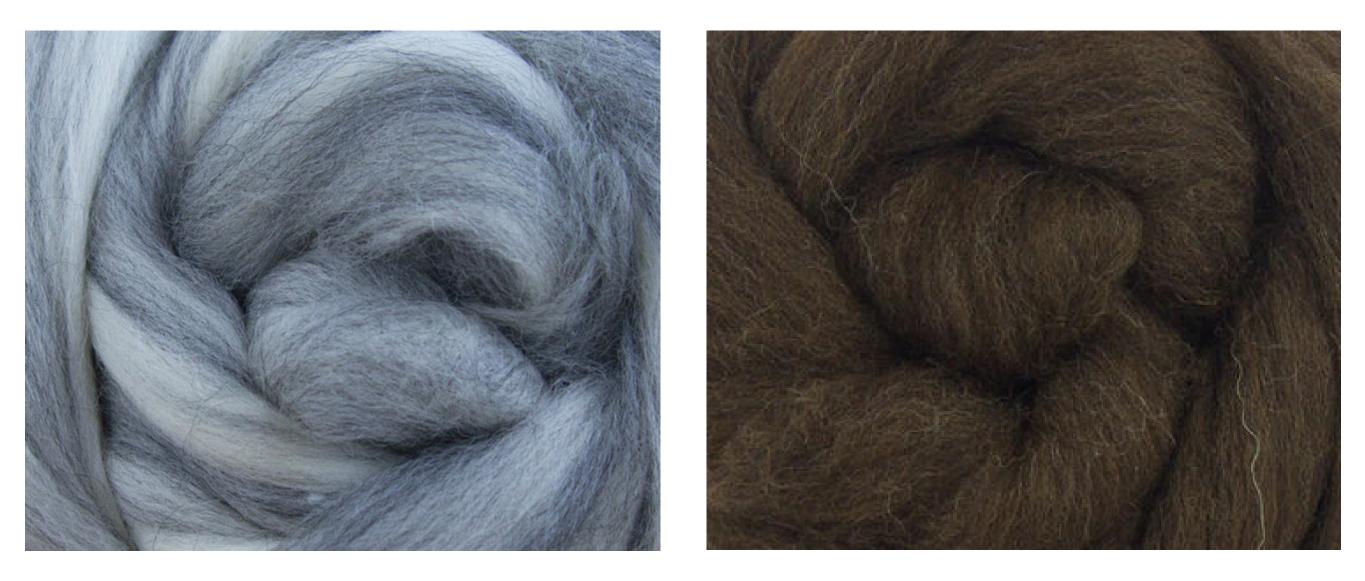

|
|                 |       | DIMENSIONS                                           |
|                 |       | circle desired dimensions                            |
| DESIGN          |       | 32"x 32" x 1.5"<br>32"x 32" x 2"<br>30" x 30" x 1.5" |
|                 | Front | 30" x 30" x 2"                                       |
|                 |       | Other:                                               |

**Right Side** 

COLORS: View attached pages for dyed and natural (undyed) color options.

the list so we don't order you the wrong shade. For example: "Scarlet" instead of "Red".

Back

Please draw your desired pad design and include your color choices.

## Natural (undyed) Wool Options



FROM MERCENCE

Dark Grey Herdwick Top





## Off-white Merino

## Grey Merino



### Mixed Merino

### **Brown Merino**

# **Dyed Wool Options**



Dyed Merino - Tanzanite Fram 131 10-UED

Pred Merino - Storm

TABLE ST 23 133

Dyed Merino - Amethyst



Dyed Merino - Violet

FIGRE CET IN 1255

Dyed Merino - Fuschia FIBM 4771 471480 Dyed Merino - Raspberry

ç







Dyed Merino - Hot Pink

Dyed Merino - Barbie Pink

DENERS CLIED

Dyed Merino - Rose Frain ៥សារដែល

Dyed Merino - Magenta



Dyed Merino - Flo Pink

Dyed Merino - Cotton Candy

Dyed Merino - Mink

Dyed Merino - Eggshell



Dyed Merino - Loganberry

Dyed Merino - Mulberry FEAN COLOR FLOTE



Dyed Merino - Crimson

 $\heartsuit$ 



Dyed Merino - Poppy

Dyed Merino - Scarlet हाजका व्हार इइंहाईD Avenue 1023 - 112 Mark

Dyed Merino - Coral



Dyed Merino - Orchid

Dyed Merino - Heather

Dyed Merino - Navy

Dyed