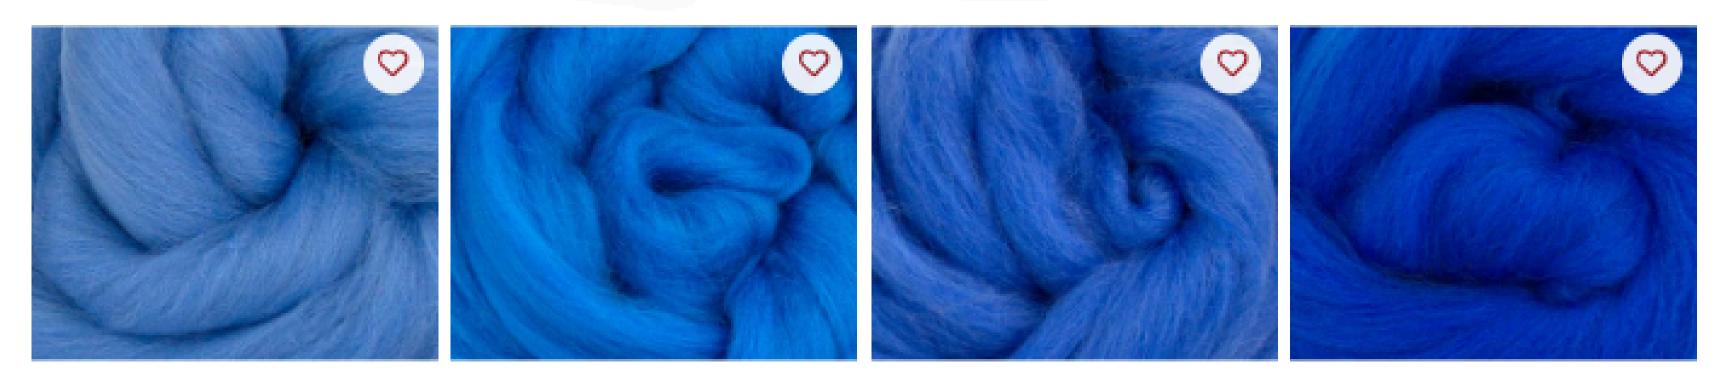

Dyed Merino - Buttercream

Dyed Merino - Sapphire

Dyed Merino - Fusion

Dyed Merino - Denim

Dyed Merino - Aquamarine

MIGRAR AT MIP

Dyed Merino - Mallard

Dyed Merino - Moss Erzat 121 //3 UGB FINEL COLUMN AND A

Dyed Merino - Turquoise

THESE STREET

Dyed Merino - Cerulean

Dyed Merino - Spearmint

Dyed Merino - Teal

Dyed Merino - Jade

Dyed Merino - Mint

Dyed Merino - Aqua

byed Merino - Pewter

Dyed Merino - Ash

Dyed Merino - Seal

Dyed Merino - Dream

Dyed Merino - Sky

Dyed Merino - Mediterranean

Dyed Merino - Cornflower

Dyed Merino - Royal