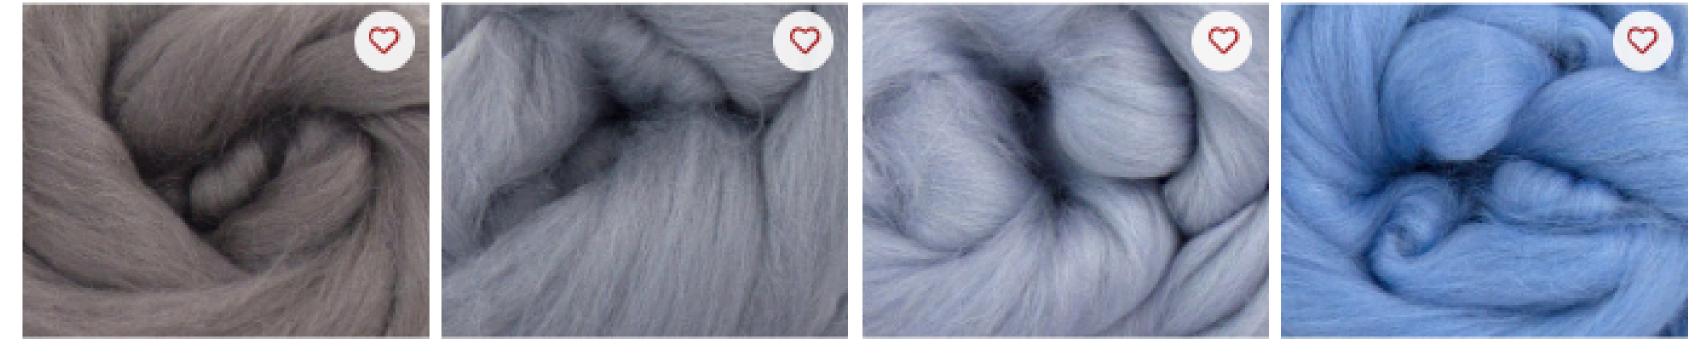

## Natural (undyed) Wool Options

FROM MERCENCE

Dark Grey Herdwick Top

## Off-white Merino

## Grey Merino

### Mixed Merino

### **Brown Merino**