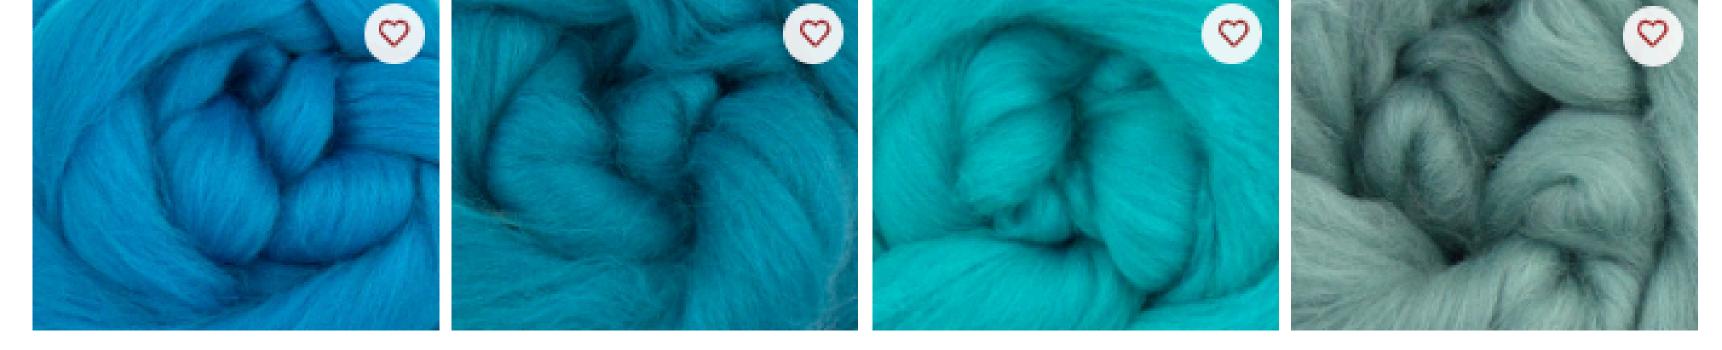

Dyed Merino - Turquoise

THESE STREET

Dyed Merino - Cerulean

Dyed Merino - Spearmint

Dyed Merino - Teal

Dyed Merino - Jade

Dyed Merino - Mint

Dyed Merino - Aqua