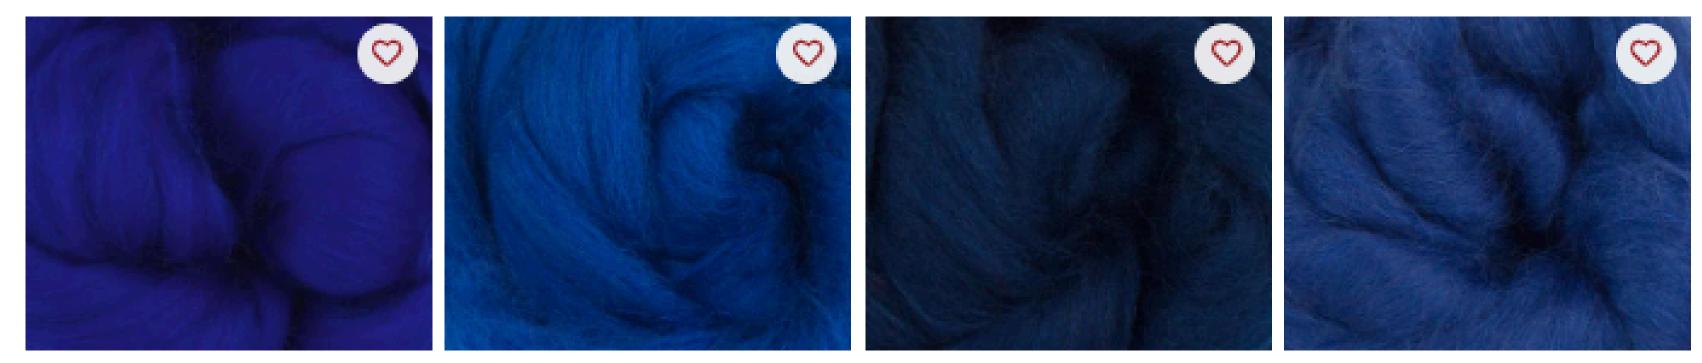

Dyed Merino - Buttercream

Dyed Merino - Sapphire

Dyed Merino - Fusion

Dyed Merino - Denim

Dyed Merino - Aquamarine

MIGRAR AT MIP

Dyed Merino - Mallard

Dyed Merino - Moss Erzat 121 //3 UGB FINEL COLUMN AND A