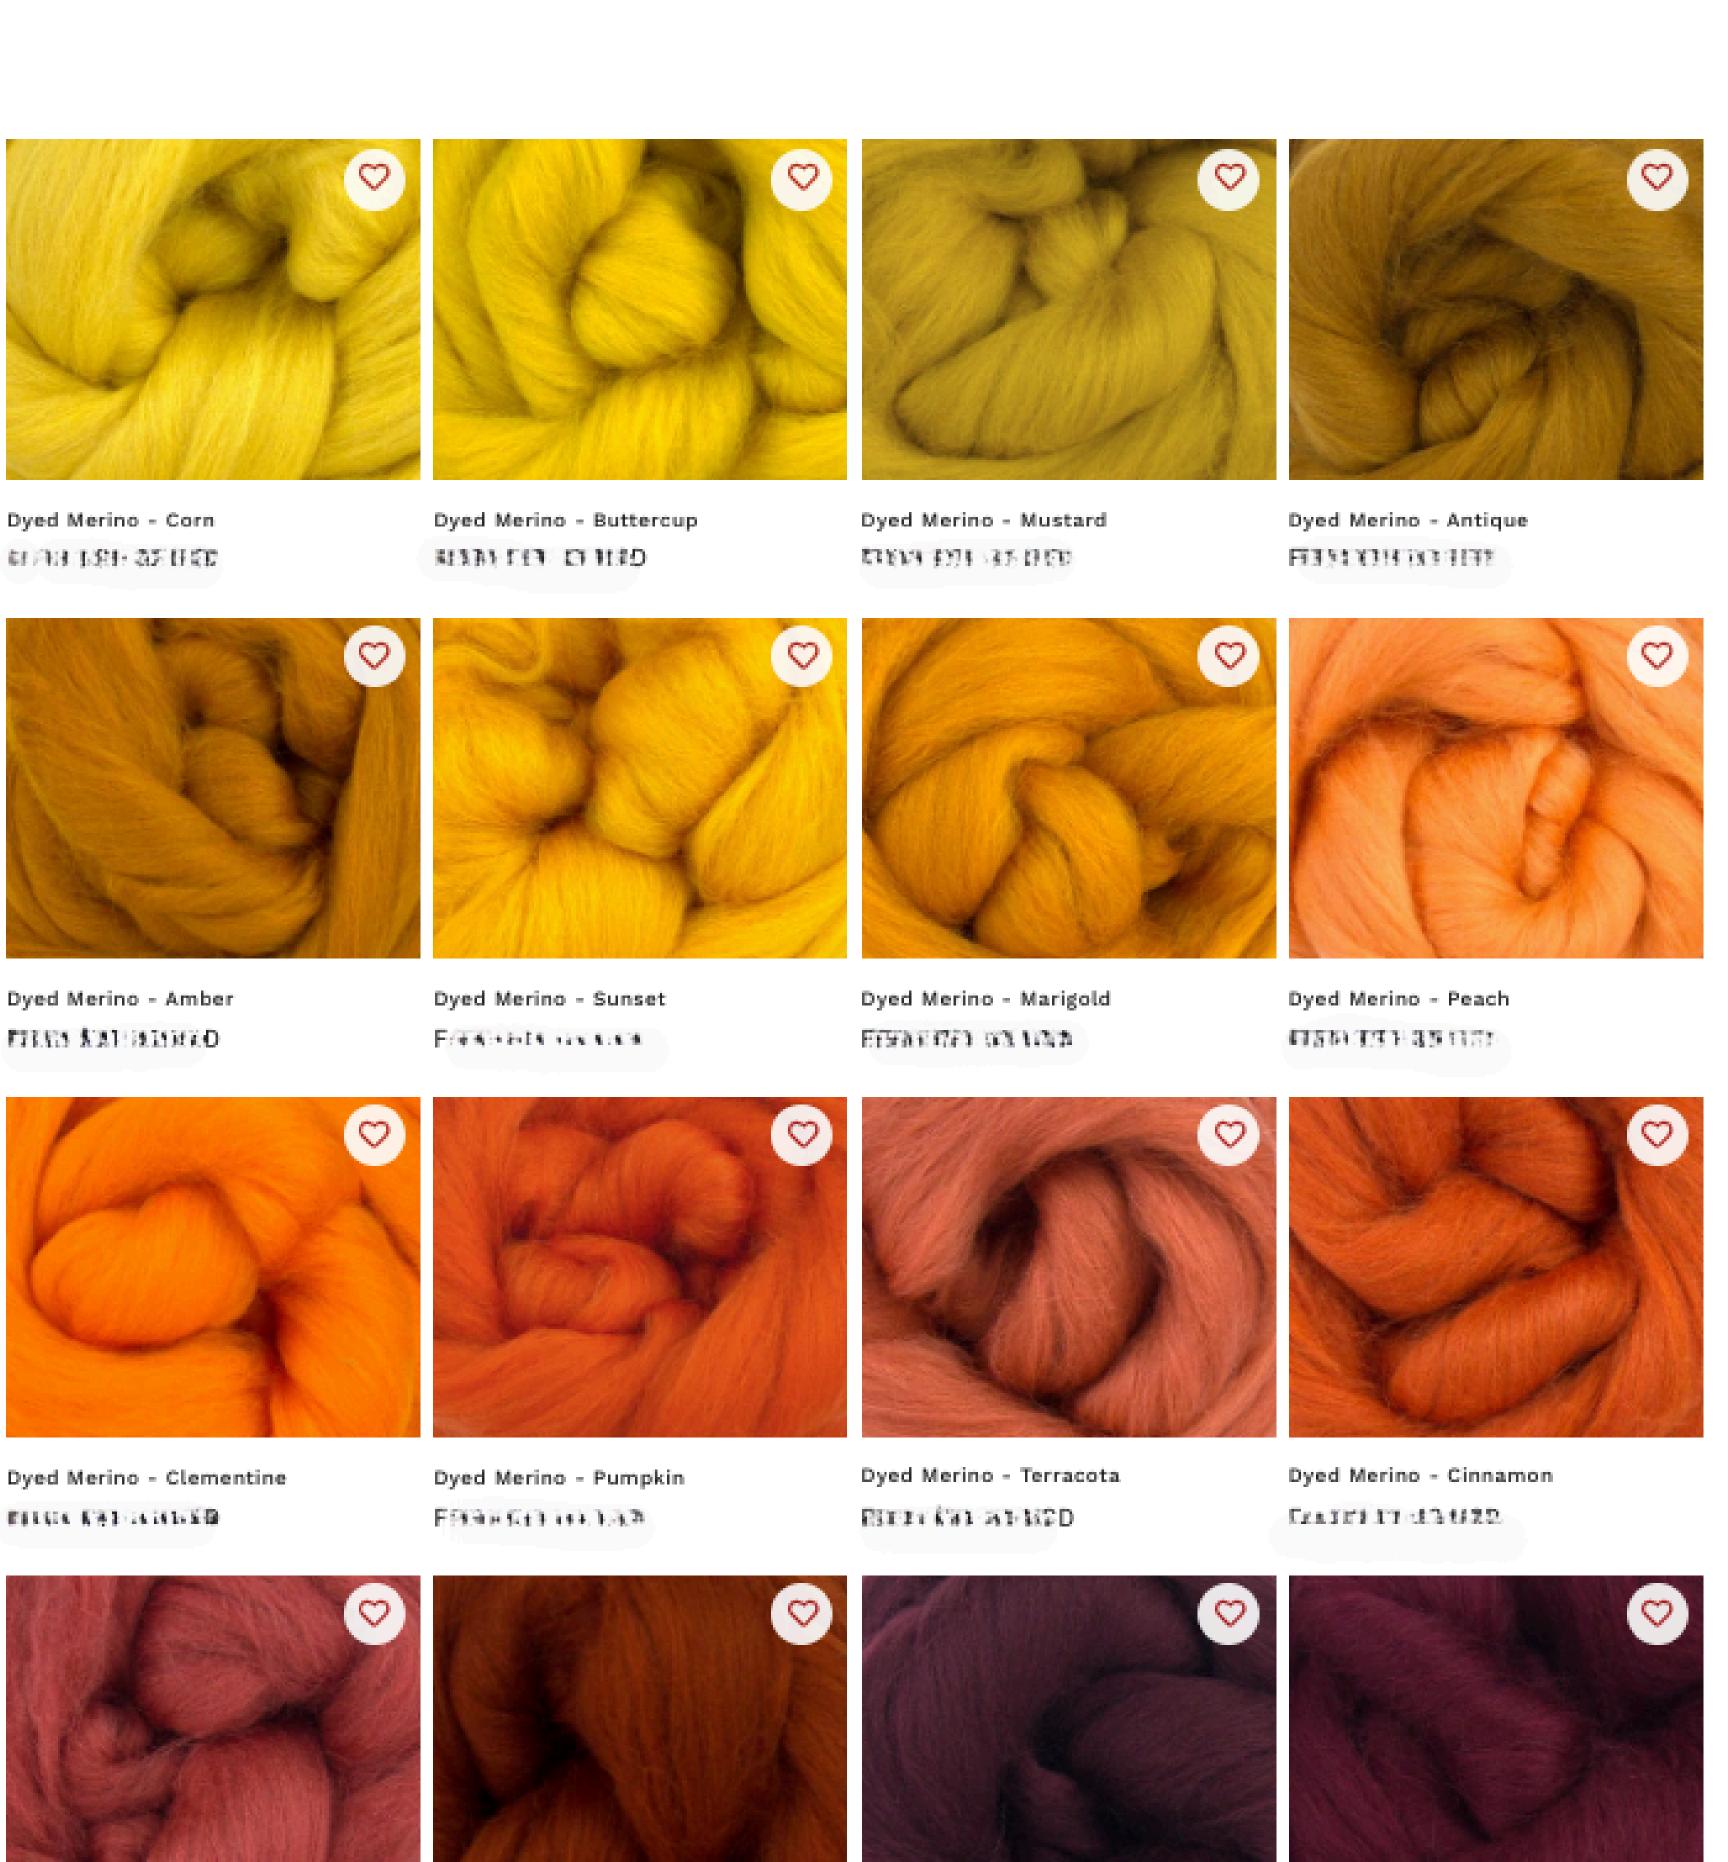

## **CUSTOMER INFORMATION DIMENSIONS:** NAME Standard: 32"x32"x1.5" These pads are built on a 32x32 grid, final measurments **EMAIL** are often .5-1" greater in each direction. Reccomended thickness is 1.5", this will compress over time and has MAILING proven to be great for both ranch and arena work. **ADDRESS** Dimensions can be adjusted for an additional charge. **DESIGN** Front LIST DESIRED COLORS: View attached pages for dyed color options. Natural colors included at base price are: off-white merino, light grey herdwick and dark grey herdwick. Please give me the name of the colors you would like from the list so we don't order you the wrong shade. For example: "Duck Egg" instead of telling me you'd like a teal color. Back Please draw your desired pad design and

Dyed wool is not included in base price

Dyed Merino - Rust

Dyed Merino - Damask

Dyed wool is not included in base price

Dyed wool is not included in base price

Dyed wool is not included in base price

Light Grey Herdwick Top
FROM SERVED