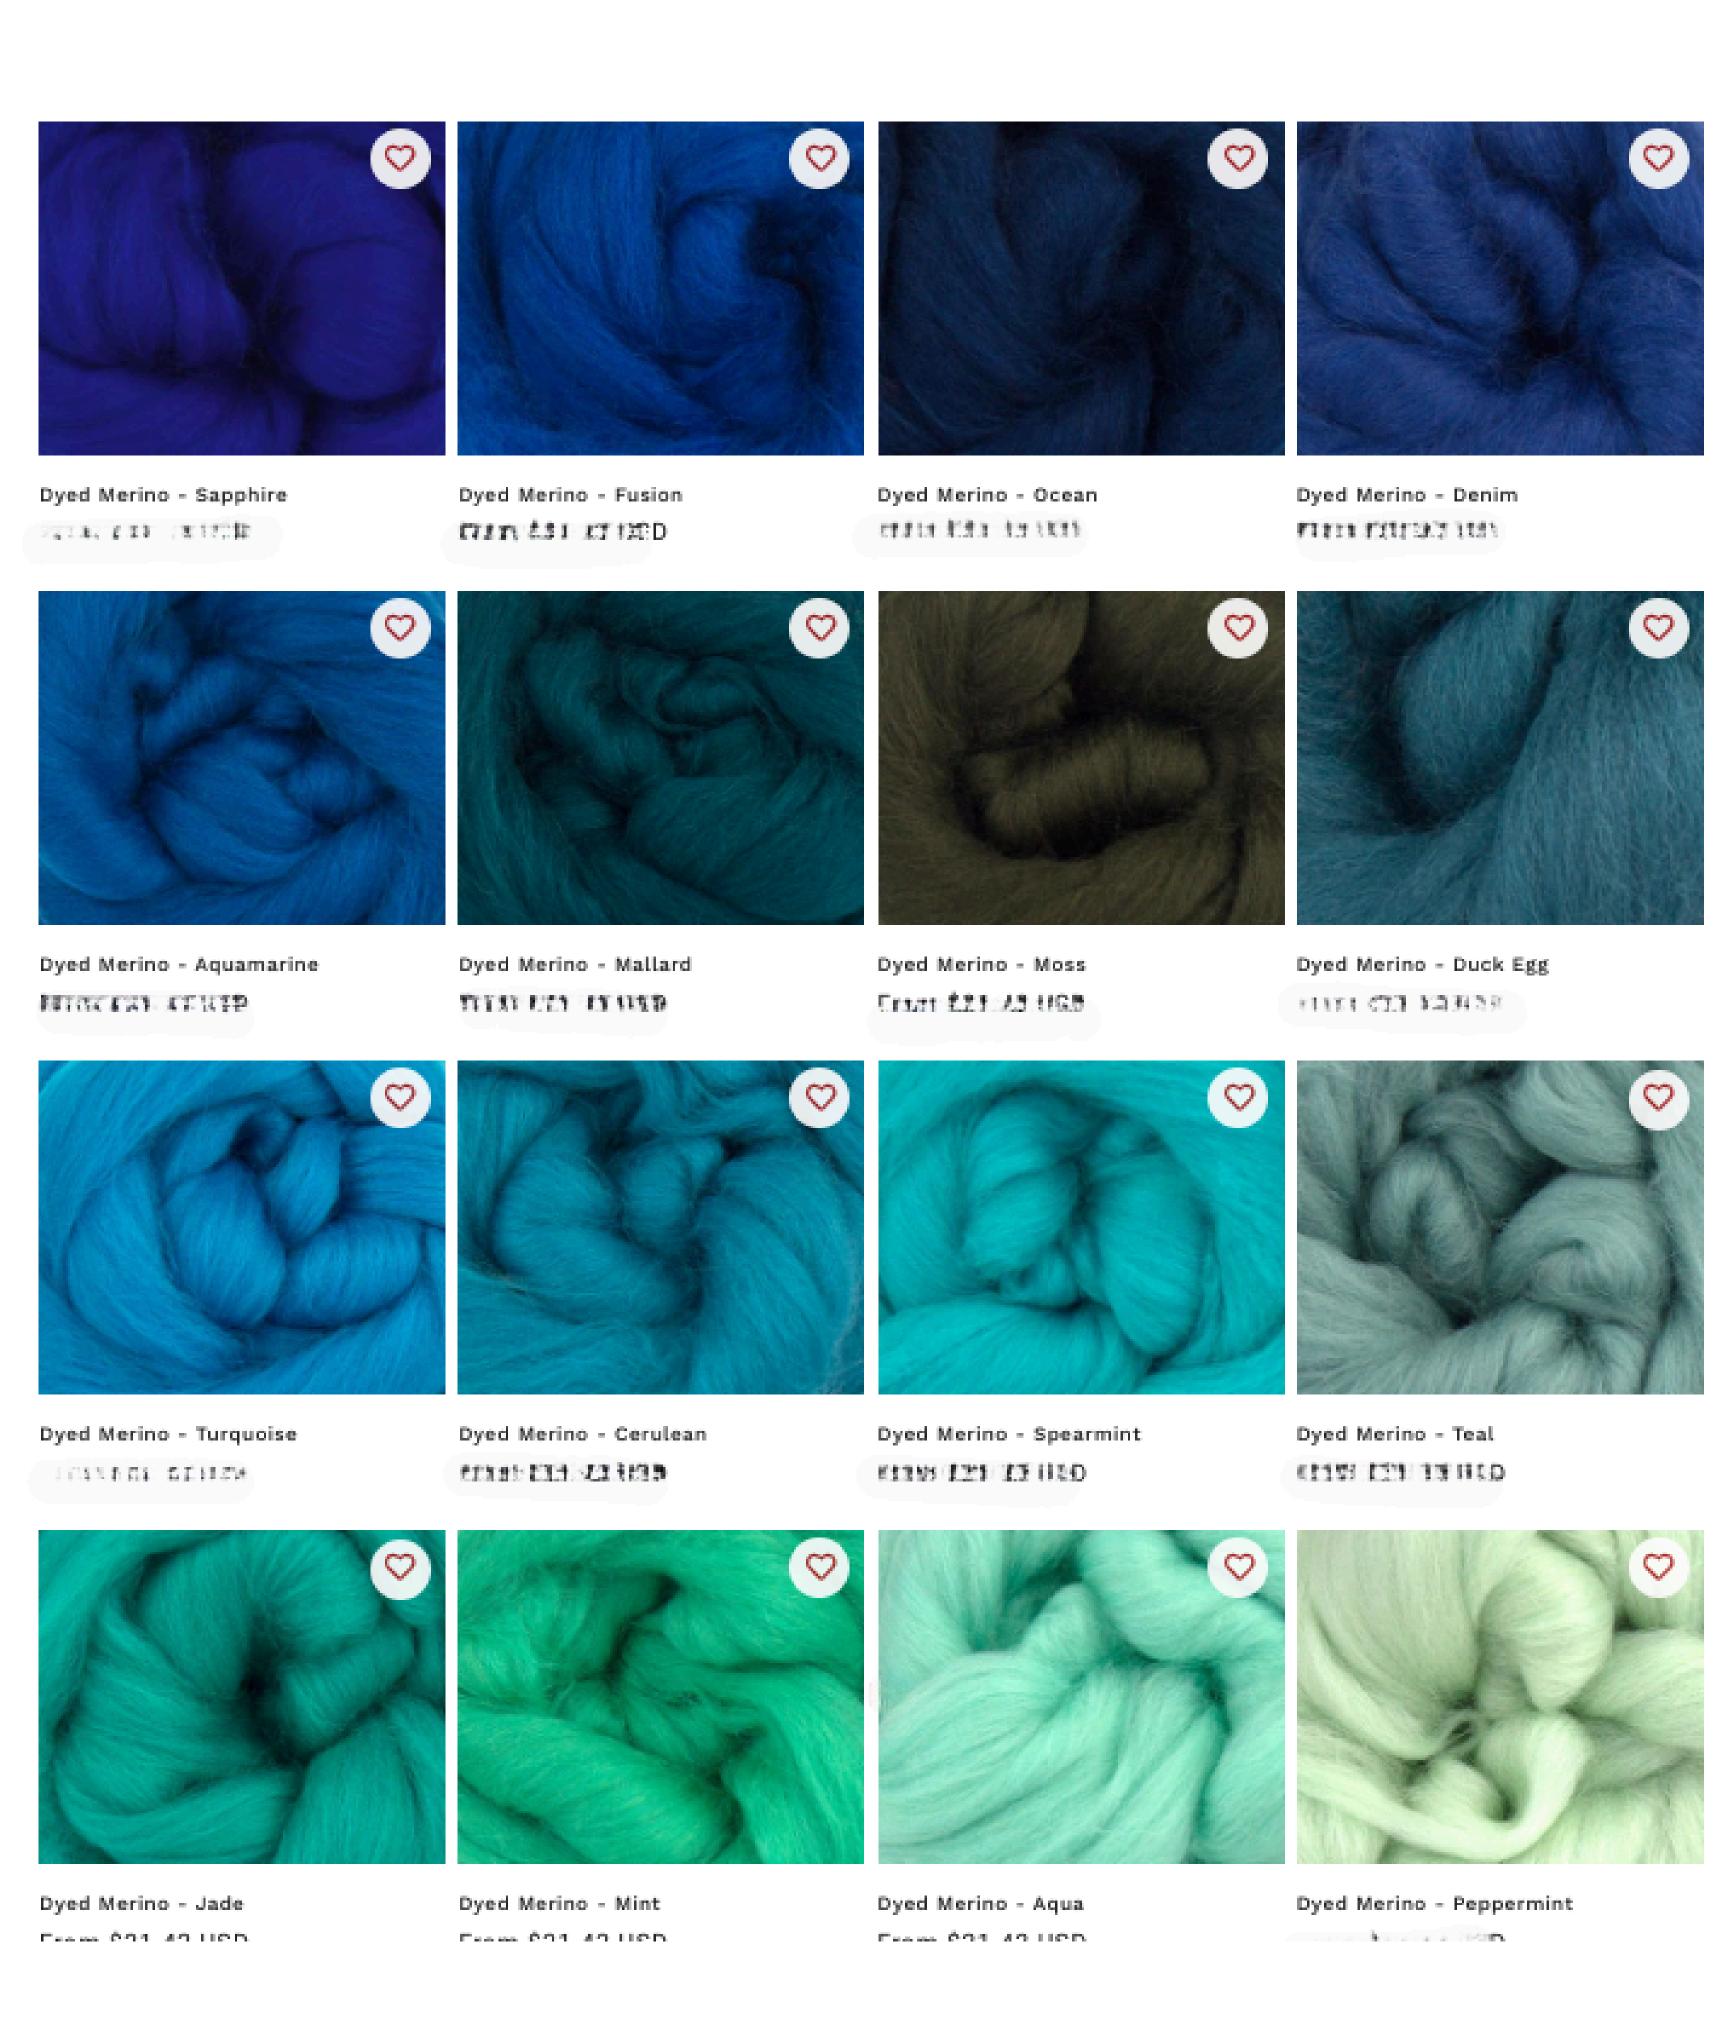

## **CUSTOMER INFORMATION DIMENSIONS:** NAME Standard: 32"x32"x1.5" These pads are built on a 32x32 grid, final measurments **EMAIL** are often .5-1" greater in each direction. Reccomended thickness is 1.5", this will compress over time and has MAILING proven to be great for both ranch and arena work. **ADDRESS** Dimensions can be adjusted for an additional charge. **DESIGN** Front LIST DESIRED COLORS: View attached pages for dyed color options. Natural colors included at base price are: off-white merino, light grey herdwick and dark grey herdwick. Please give me the name of the colors you would like from the list so we don't order you the wrong shade. For example: "Duck Egg" instead of telling me you'd like a teal color. Back Please draw your desired pad design and

## NOTES:

include your color choices.

Once this information is received by War Knot Wool, we will send you a quote to make sure you are aware of what your pad will be priced at with your design/color choices. Base price on pulled wool saddle pads is \$425 + shipping. Price will increase with the addition of dyed wool/designs.