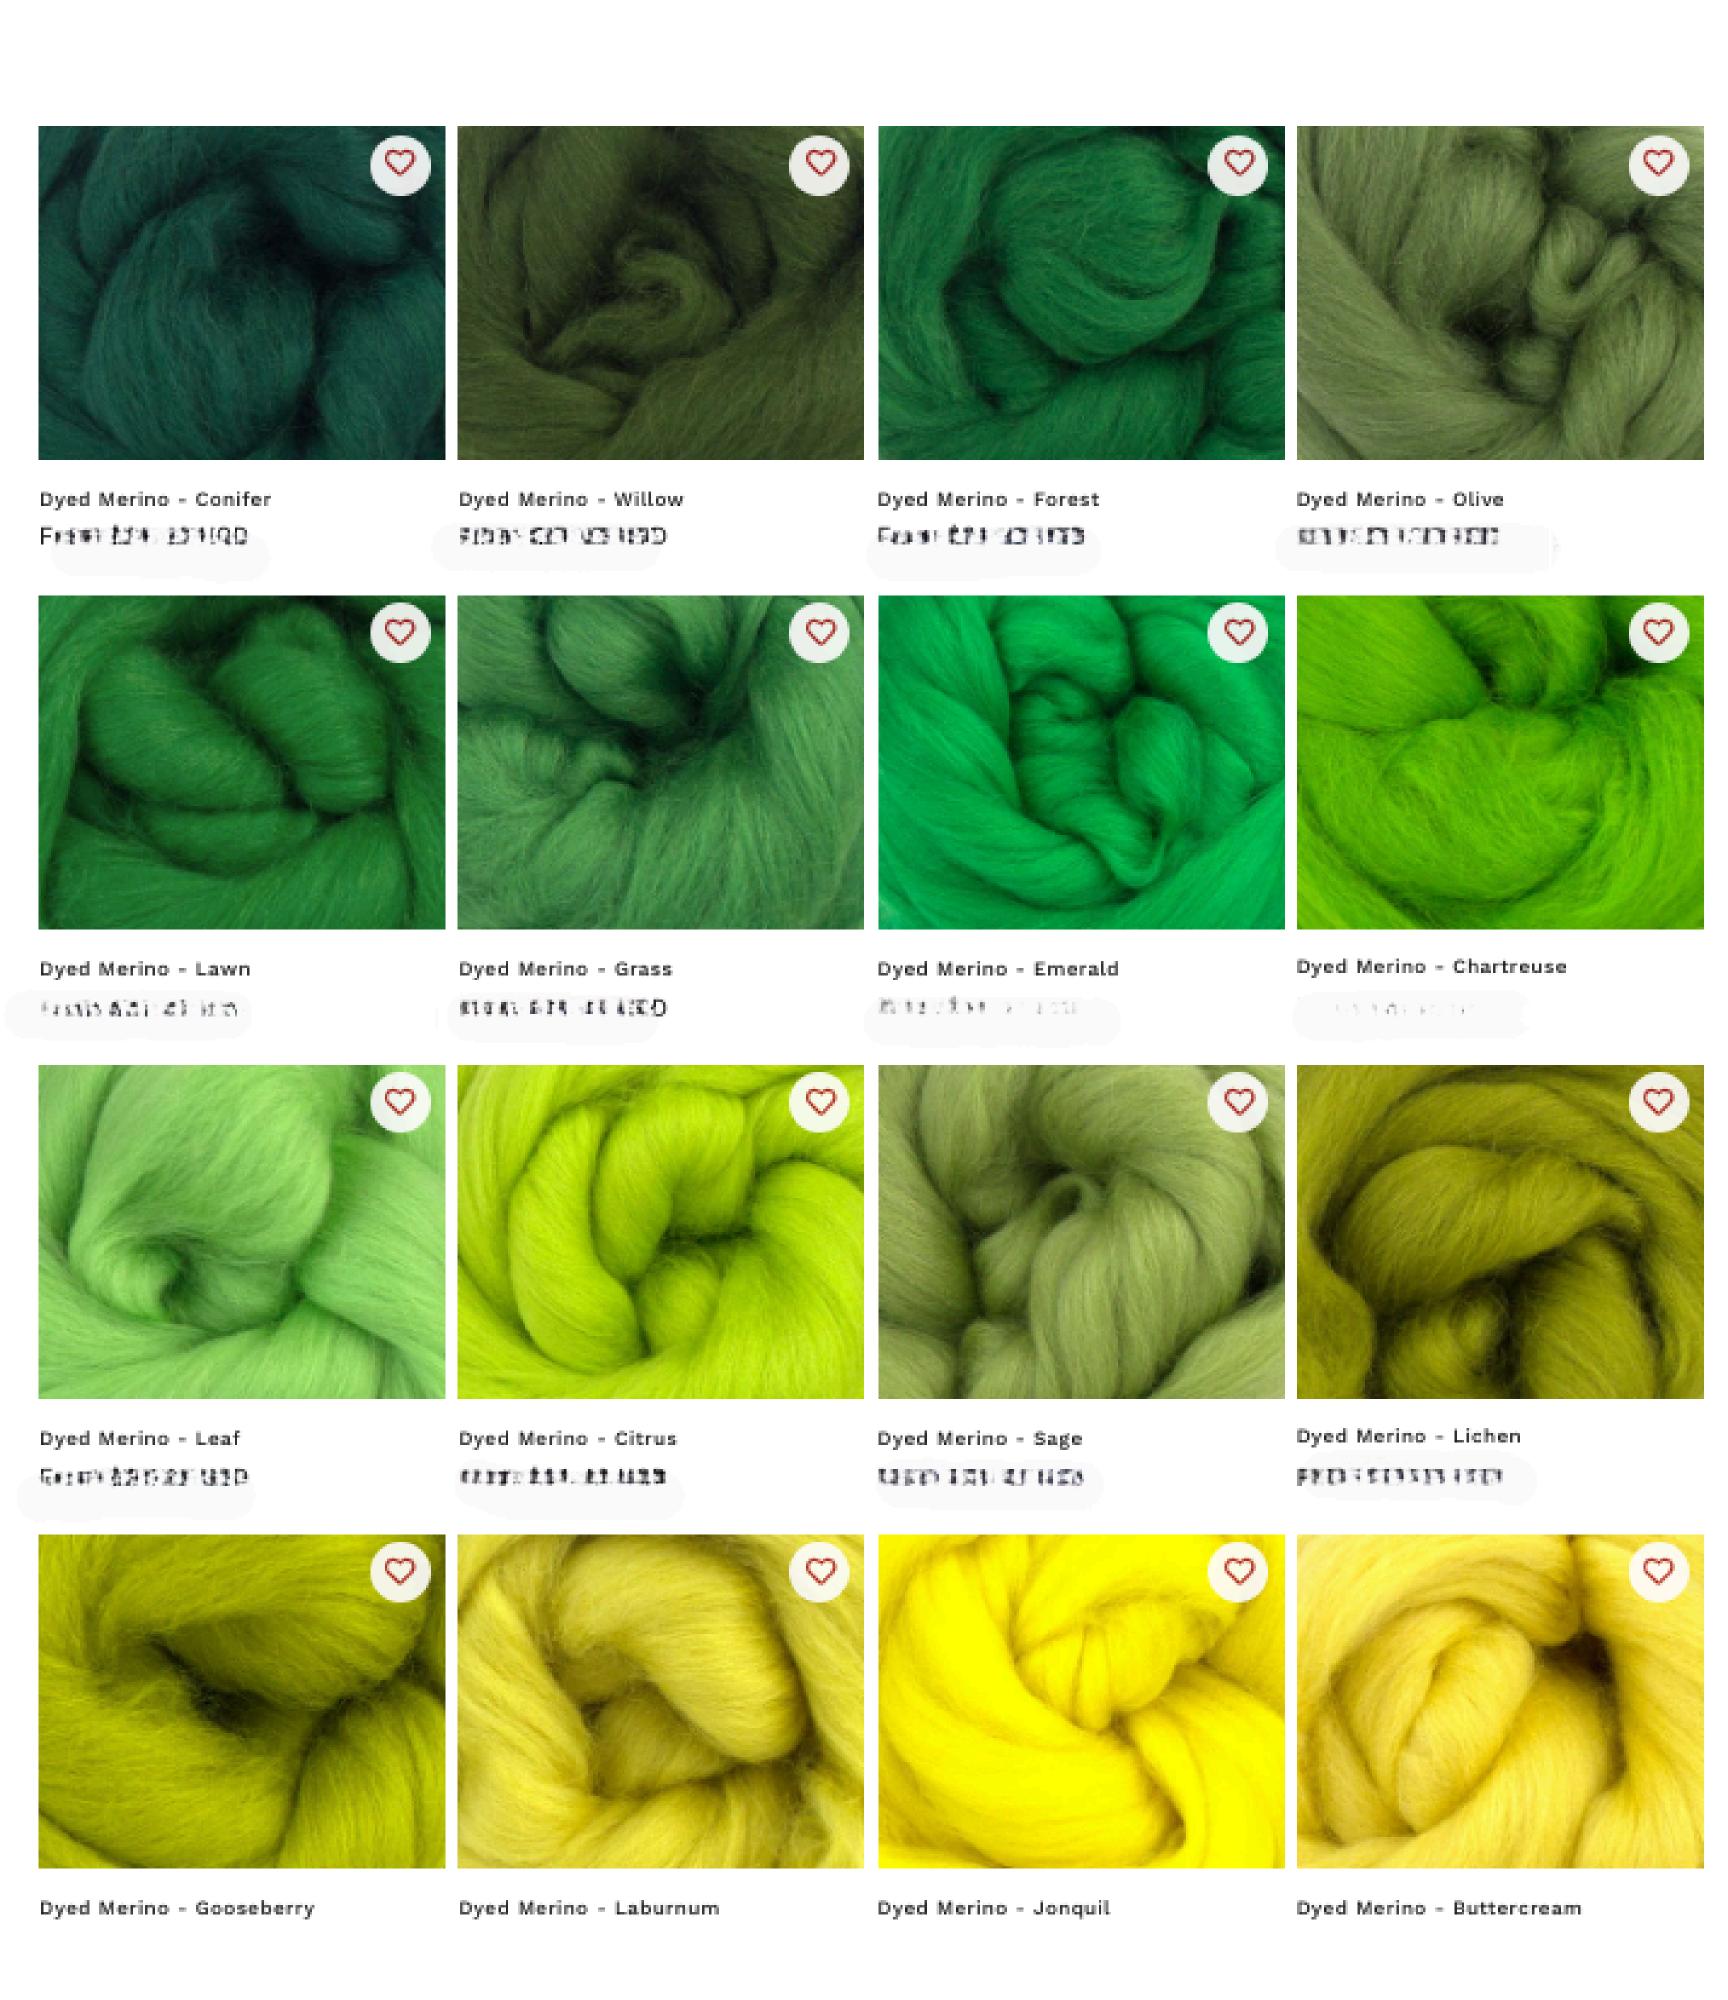

## **CUSTOMER INFORMATION DIMENSIONS:** NAME Standard: 32"x32"x1.5" These pads are built on a 32x32 grid, final measurments **EMAIL** are often .5-1" greater in each direction. Reccomended thickness is 1.5", this will compress over time and has MAILING proven to be great for both ranch and arena work. **ADDRESS** Dimensions can be adjusted for an additional charge. **DESIGN** Front LIST DESIRED COLORS: View attached pages for dyed color options. Natural colors included at base price are: off-white merino, light grey herdwick and dark grey herdwick. Please give me the name of the colors you would like from the list so we don't order you the wrong shade. For example: "Duck Egg" instead of telling me you'd like a teal color. Back Please draw your desired pad design and

## NOTES:

include your color choices.

Once this information is received by War Knot Wool, we will send you a quote to make sure you are aware of what your pad will be priced at with your design/color choices. Base price on pulled wool saddle pads is \$425 + shipping. Price will increase with the addition of dyed wool/designs.