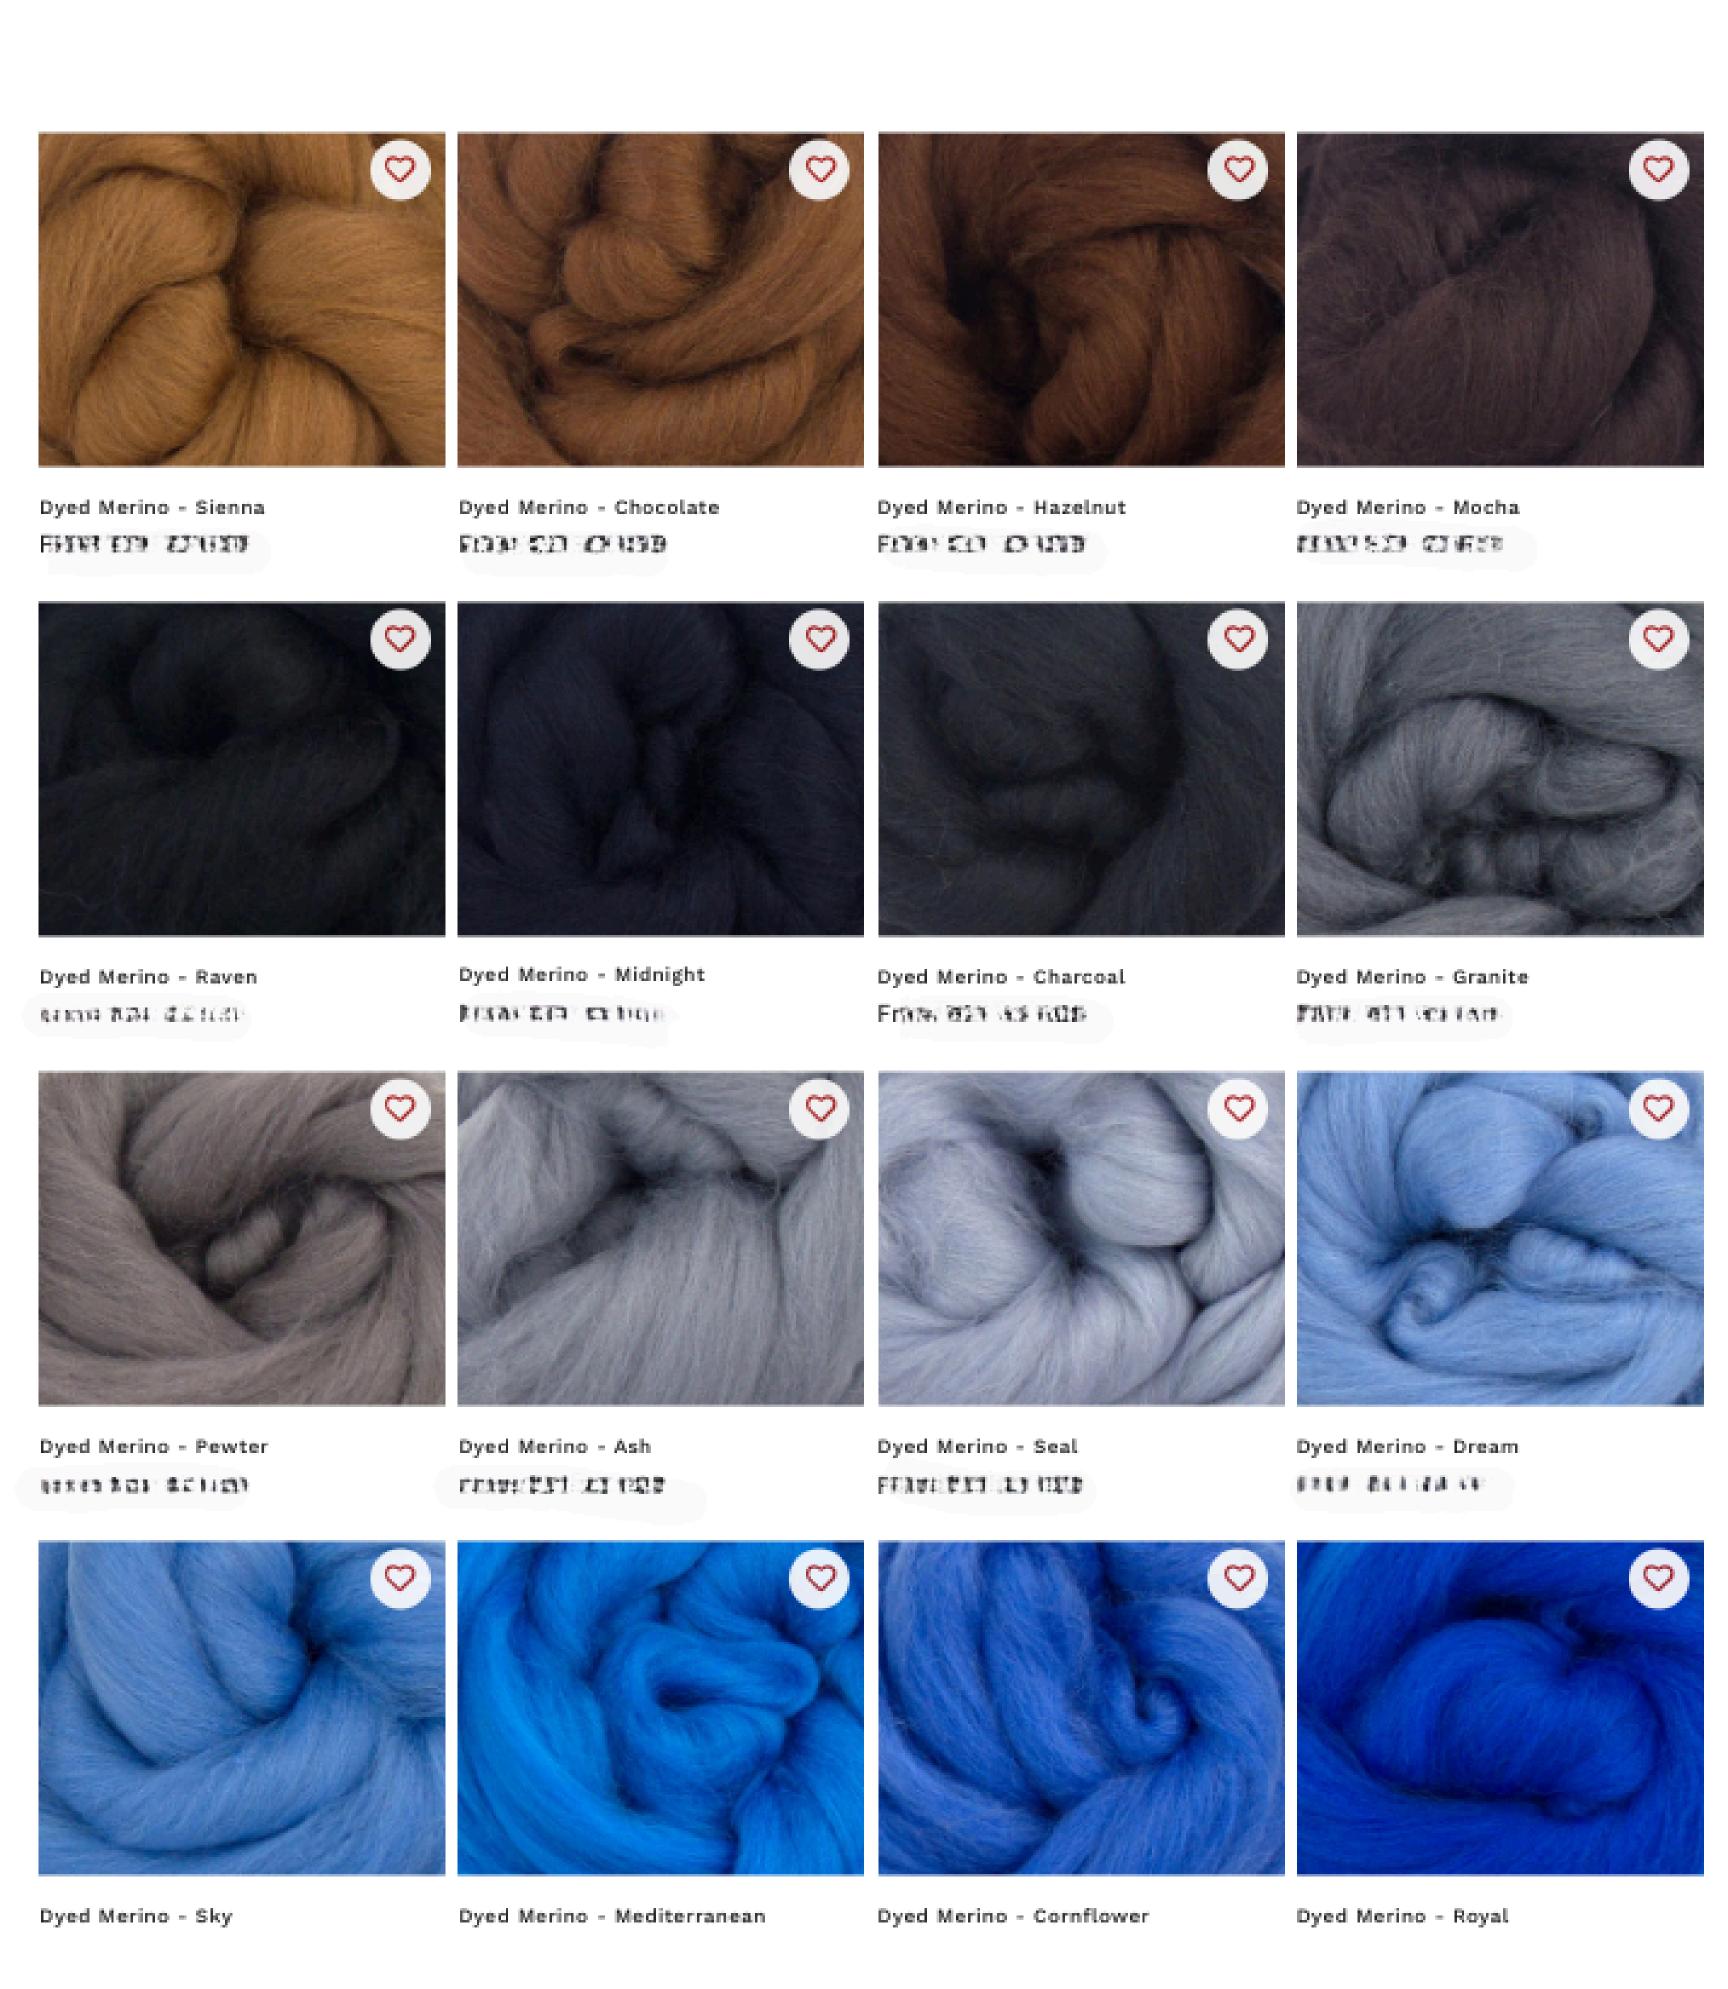

## **CUSTOMER INFORMATION DIMENSIONS:** NAME Standard: 32"x32"x1.5" These pads are built on a 32x32 grid, final measurments **EMAIL** are often .5-1" greater in each direction. Reccomended thickness is 1.5", this will compress over time and has MAILING proven to be great for both ranch and arena work. **ADDRESS** Dimensions can be adjusted for an additional charge. **DESIGN** Front LIST DESIRED COLORS: View attached pages for dyed color options. Natural colors included at base price are: off-white merino, light grey herdwick and dark grey herdwick. Please give me the name of the colors you would like from the list so we don't order you the wrong shade. For example: "Duck Egg" instead of telling me you'd like a teal color. Back Please draw your desired pad design and

## NOTES:

include your color choices.

Once this information is received by War Knot Wool, we will send you a quote to make sure you are aware of what your pad will be priced at with your design/color choices. Base price on pulled wool saddle pads is \$425 + shipping. Price will increase with the addition of dyed wool/designs.