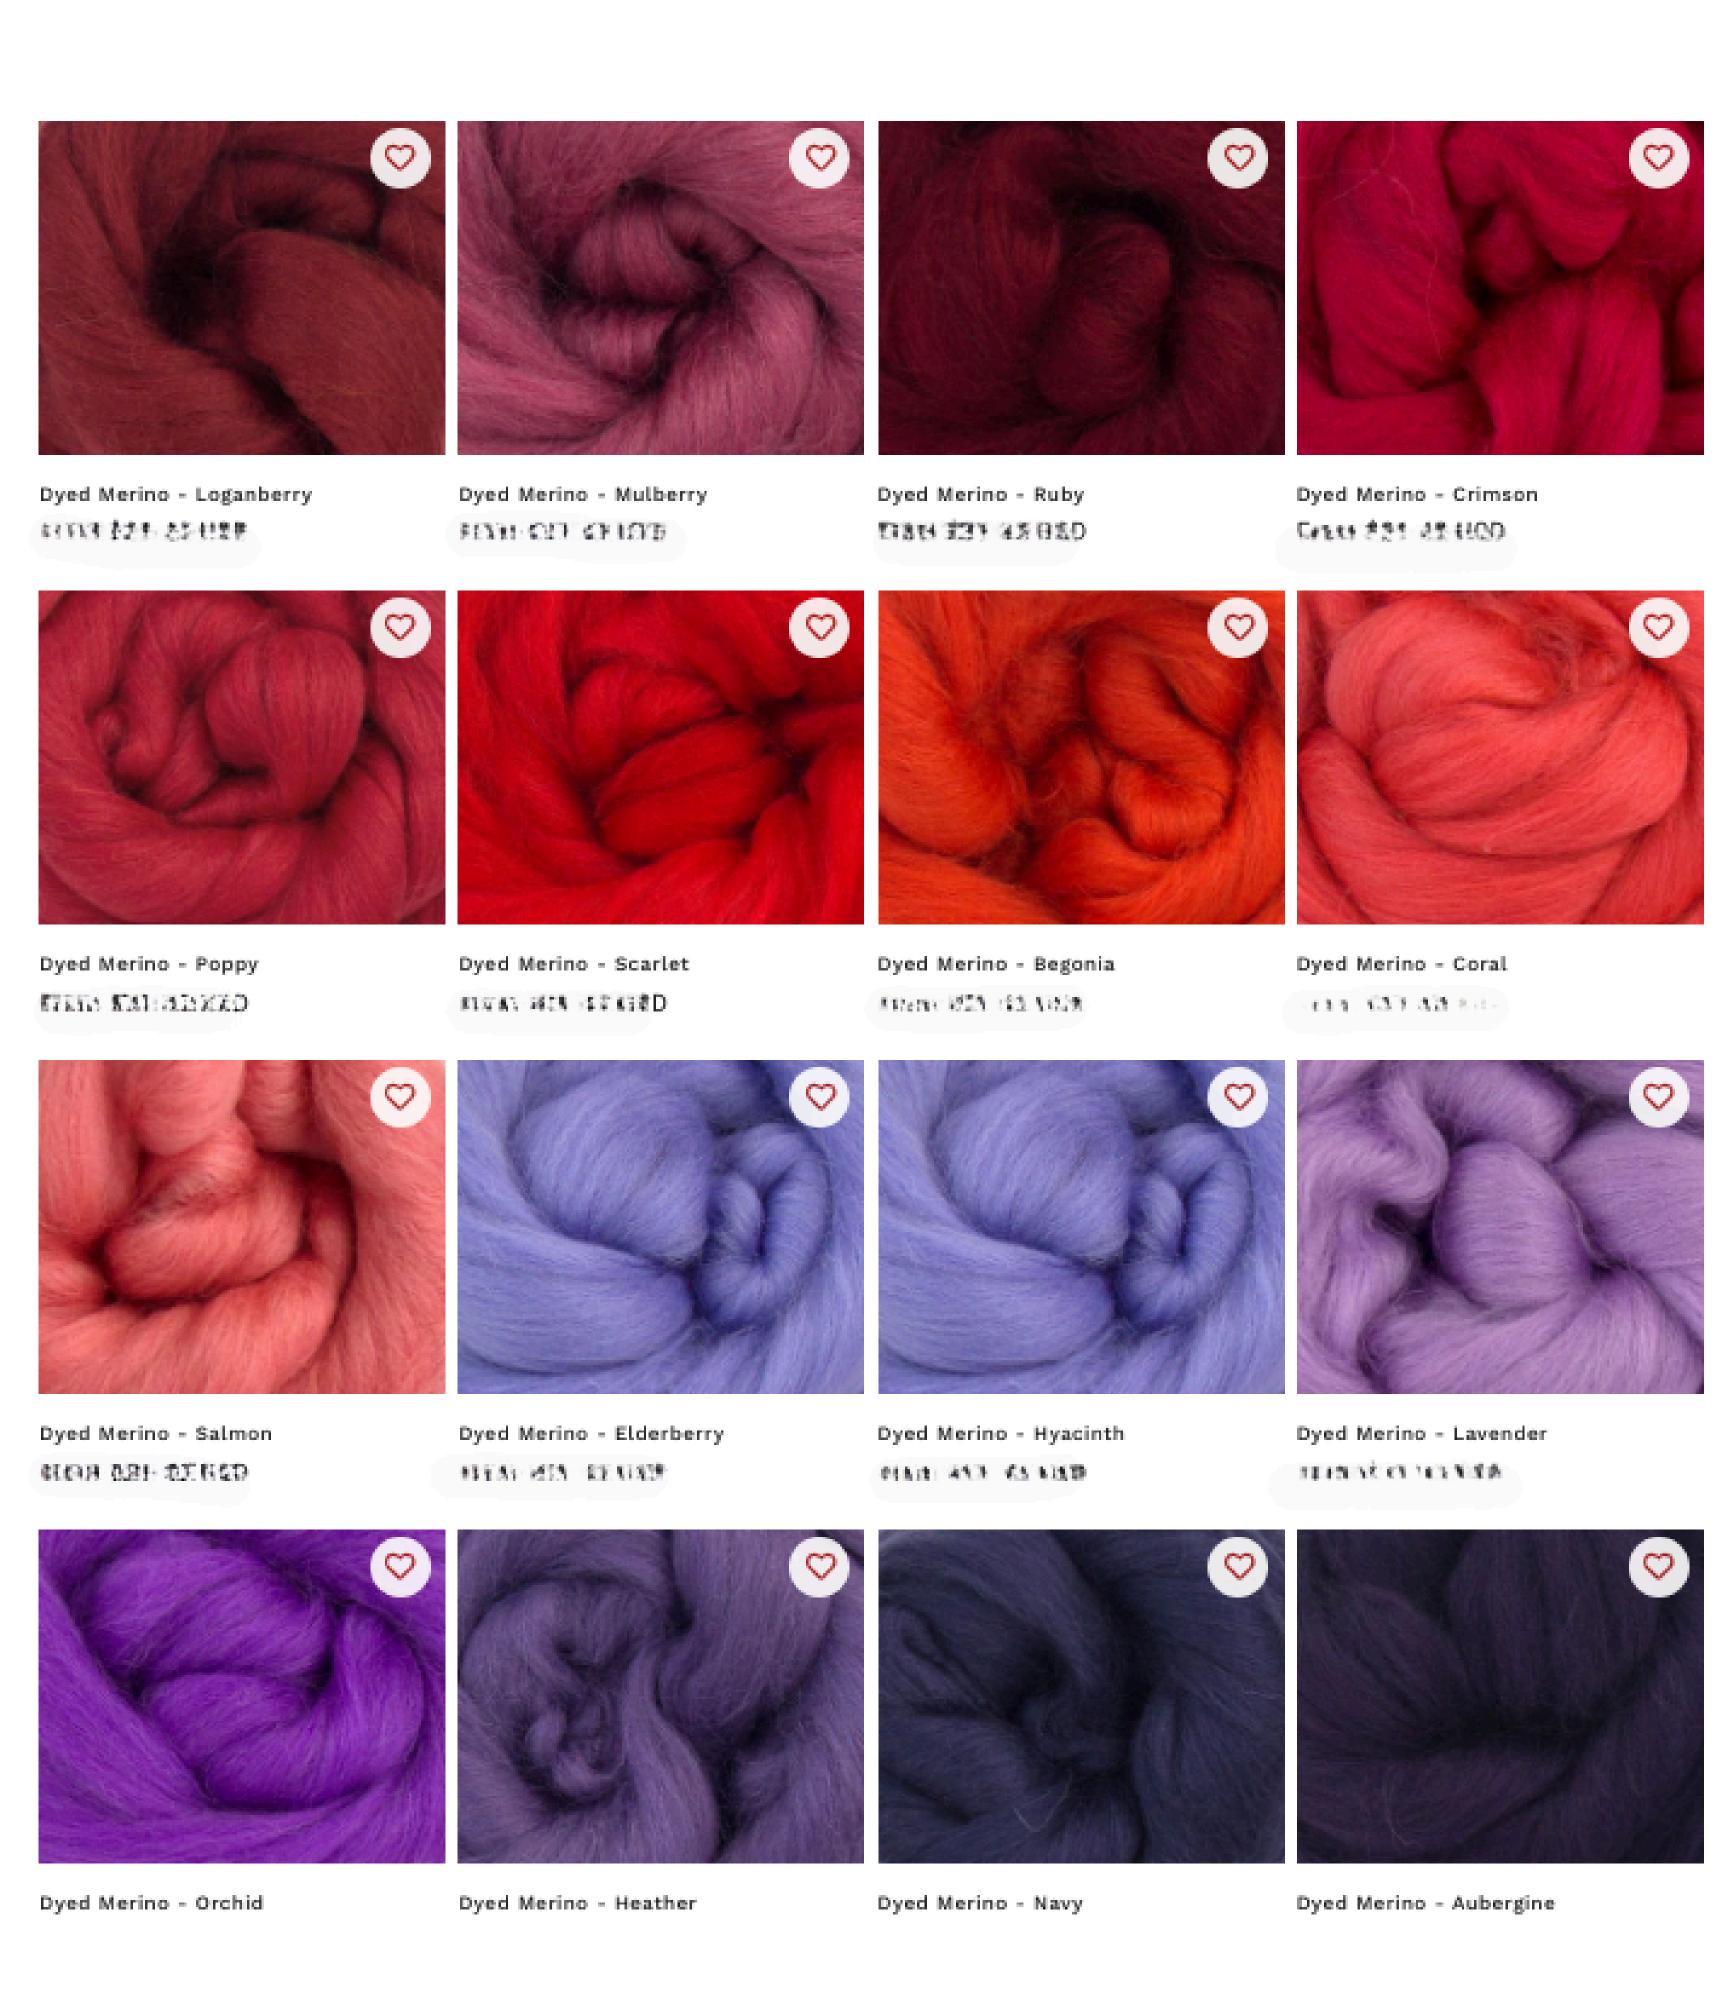

## **CUSTOMER INFORMATION DIMENSIONS:** NAME Standard: 32"x32"x1.5" These pads are built on a 32x32 grid, final measurments **EMAIL** are often .5-1" greater in each direction. Reccomended thickness is 1.5", this will compress over time and has MAILING proven to be great for both ranch and arena work. **ADDRESS** Dimensions can be adjusted for an additional charge. **DESIGN** Front LIST DESIRED COLORS: View attached pages for dyed color options. Natural colors included at base price are: off-white merino, light grey herdwick and dark grey herdwick. Please give me the name of the colors you would like from the list so we don't order you the wrong shade. For example: "Duck Egg" instead of telling me you'd like a teal color. Back Please draw your desired pad design and

| X |  |  |
|---|--|--|
|   |  |  |

Dyed Merino - Flo Pink

Dyed Merino - Cotton Candy

Dyed Merino - Mink

Dyed Merino - Eggshell

Dyed wool is not included in base price

Dyed Merino - Burgundy

Dyed Merino - Claret

Dyed wool is not included in base price

Dyed Merino - Rust

Dyed Merino - Damask

Dyed wool is not included in base price

Dyed wool is not included in base price

Dyed wool is not included in base price

Light Grey Herdwick Top
FROM SERVED