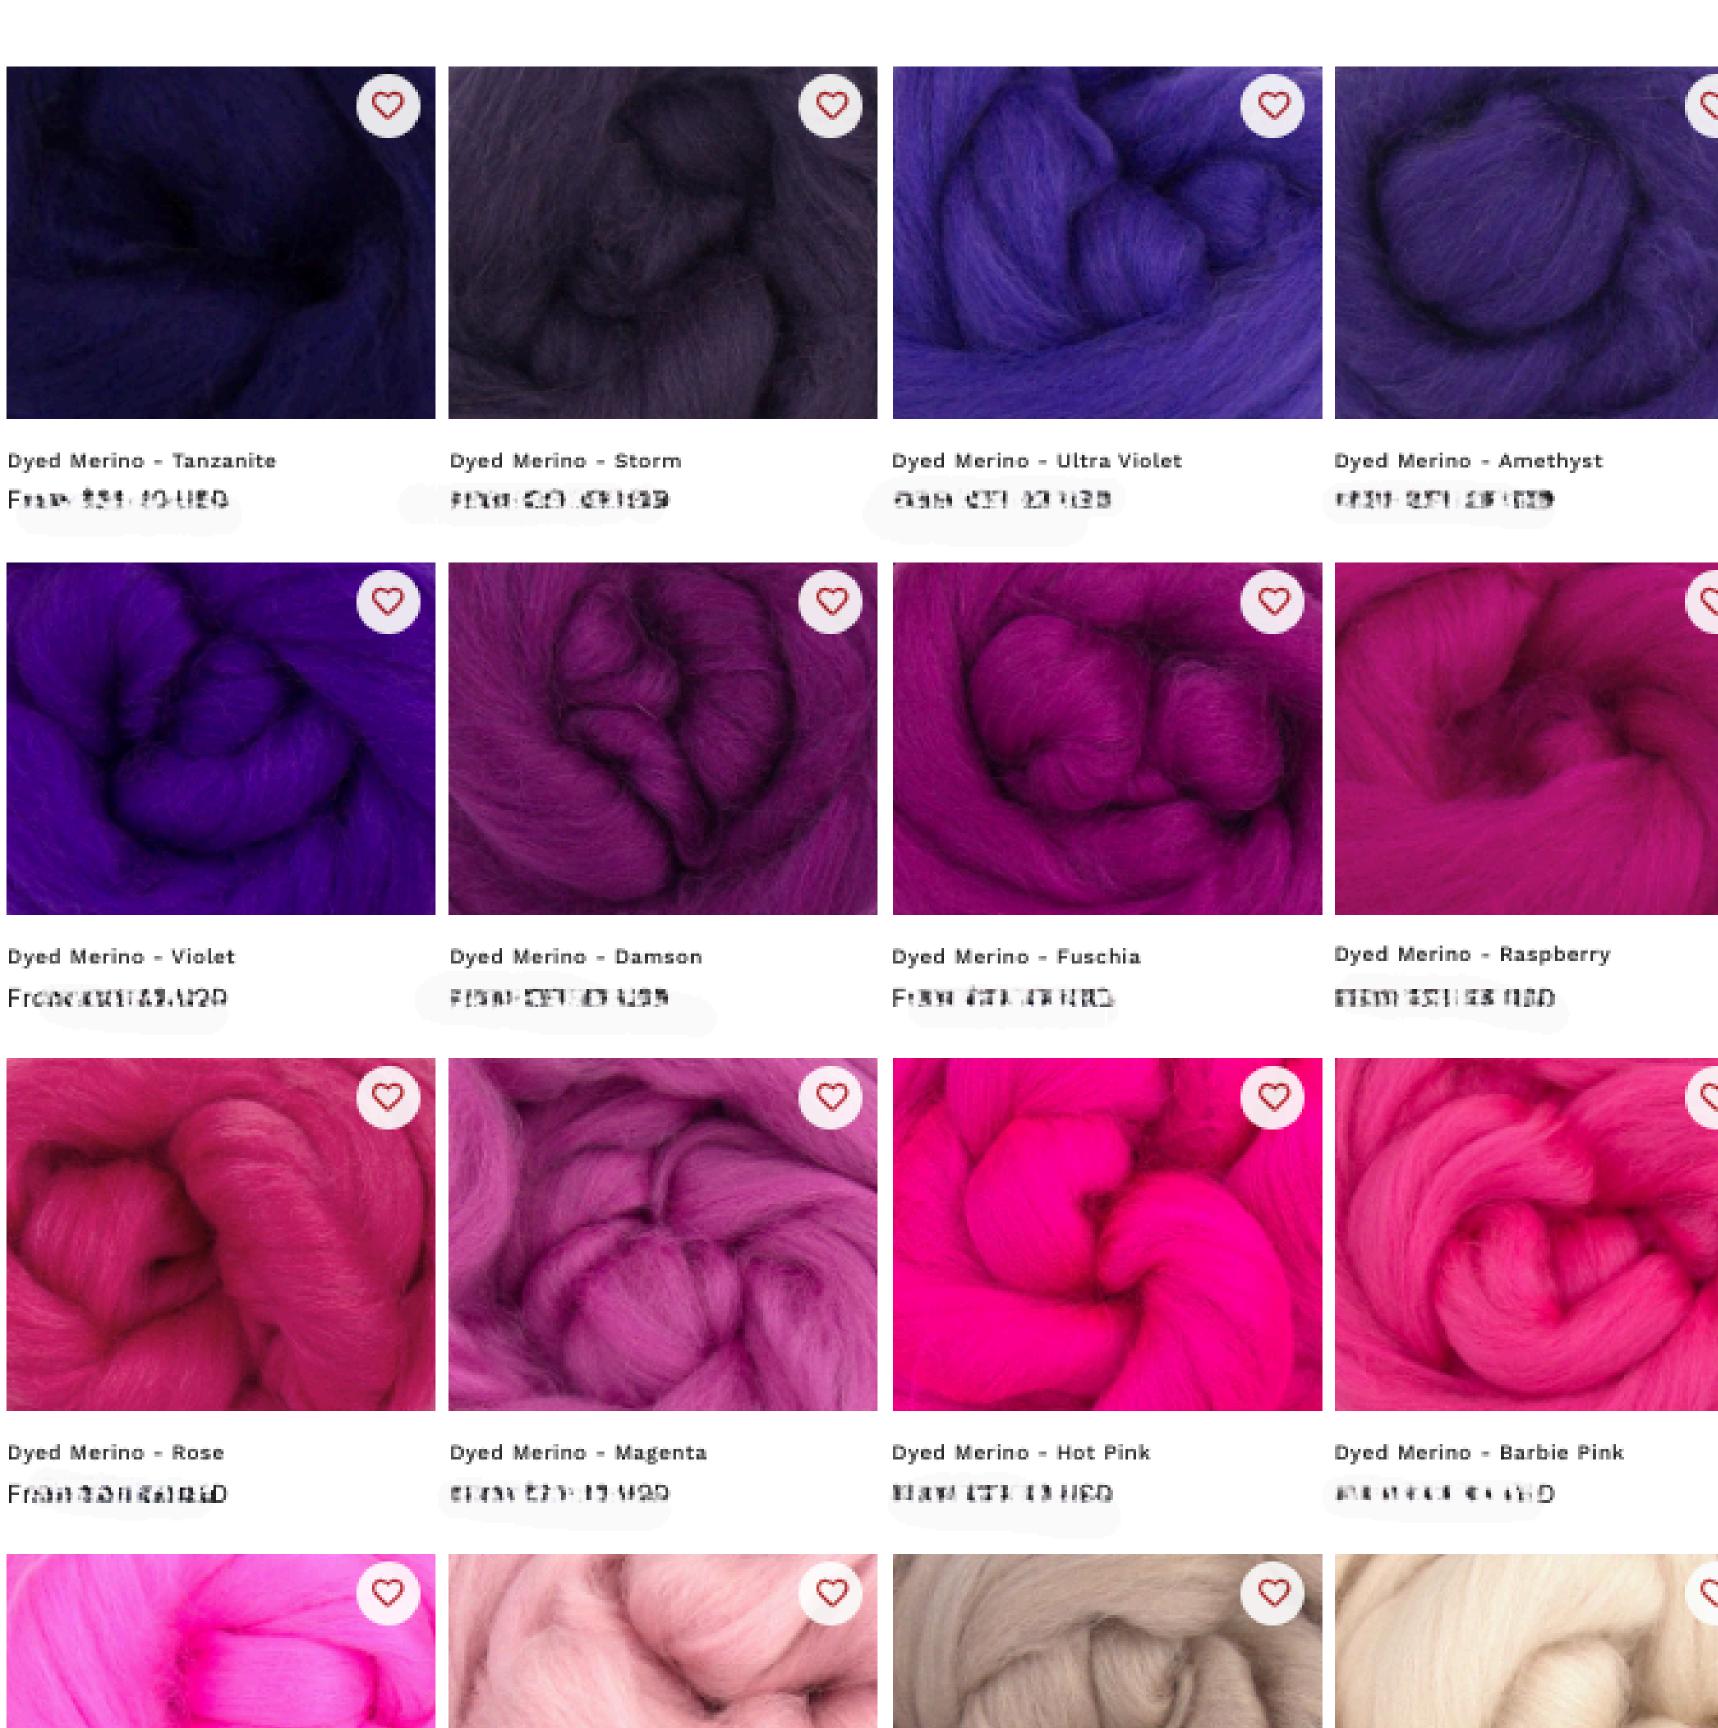

## **CUSTOMER INFORMATION DIMENSIONS:** NAME Standard: 32"x32"x1.5" These pads are built on a 32x32 grid, final measurments **EMAIL** are often .5-1" greater in each direction. Reccomended thickness is 1.5", this will compress over time and has MAILING proven to be great for both ranch and arena work. **ADDRESS** Dimensions can be adjusted for an additional charge. **DESIGN** Front LIST DESIRED COLORS: View attached pages for dyed color options. Natural colors included at base price are: off-white merino, light grey herdwick and dark grey herdwick. Please give me the name of the colors you would like from the list so we don't order you the wrong shade. For example: "Duck Egg" instead of telling me you'd like a teal color. Back Please draw your desired pad design and

| X |  |  |
|---|--|--|
|   |  |  |

Dyed Merino - Flo Pink

Dyed Merino - Cotton Candy

Dyed Merino - Mink

Dyed Merino - Eggshell

Dyed wool is not included in base price

Dyed Merino - Burgundy

Dyed Merino - Claret